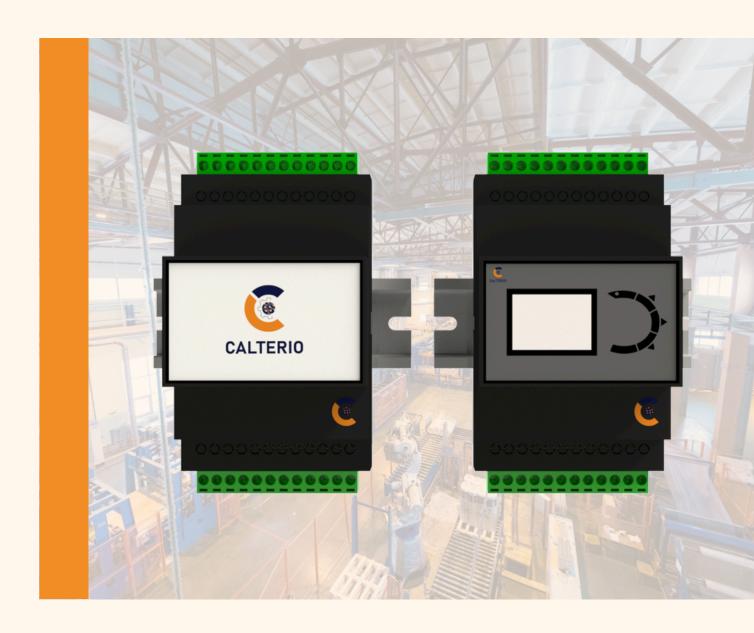

### : Advanced PLCs:

Our PLCs are designed to provide reliable control and automation capabilities for a variety of industrial applications. With features such as high-speed processing, extensive I/O options, and robust communication protocols, our PLCs deliver exceptional performance and flexibility.

# Intelligent HMIs:

Our HMIs offer intuitive touchscreens and graphical interfaces, allowing operators to interact seamlessly with your industrial systems. With rich visualization and remote access capabilities, you can enhance productivity and streamline operations.

**Industrial Controllers:** Our industrial controllers provide powerful computing capabilities and connectivity options, enabling seamless integration and control of your diverse devices and systems. With advanced features, you can achieve efficient and synchronized automation.